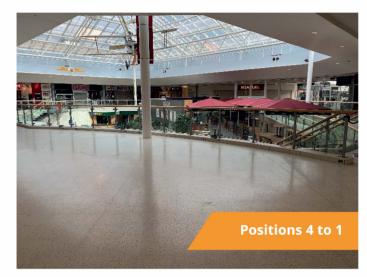

## **Example Positions**

Above shows Positions 8 to 4 and 4 to 1 along the gallery above the food court and opposite The Body Shop, Specsavers and Serenity Beauty.

Below shows Position 17 just opposite M&Co, and again above the food court. Whilst to the right shows Position 15.