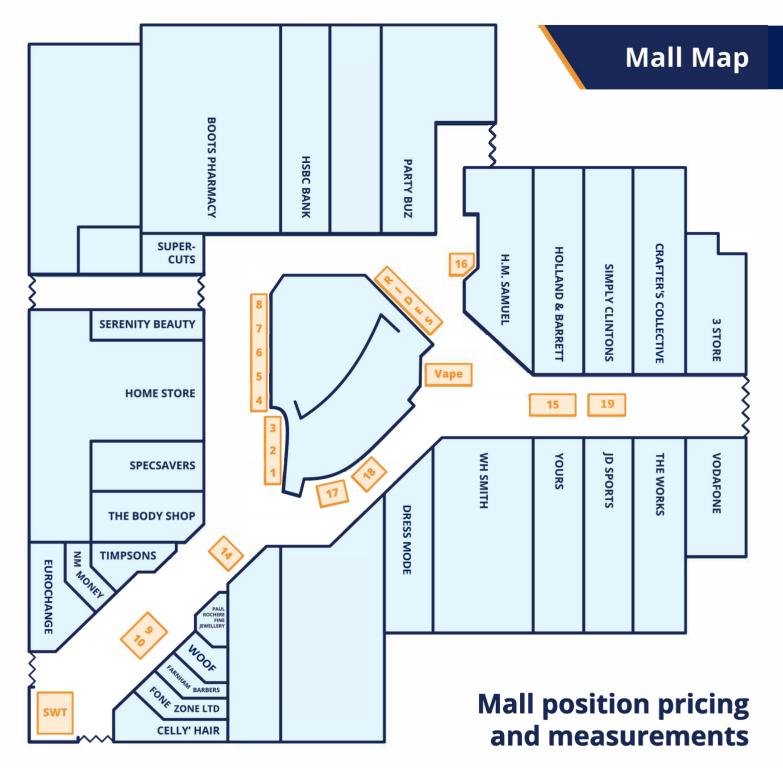

## **Promotional Sites at Princes Mead Shopping Centre - 2024**

| Position | Size                        | Power      | Price                        |
|----------|-----------------------------|------------|------------------------------|
| 1        | 2.4m x 3.6m (8' x 12')      | Yes        | £316 pw / £74 per day + VAT  |
| 2        | 2.4m x 3.6m (8' x 12')      | Yes        | £316 pw / £74 per day + VAT  |
| 3        | 2.4m x 3.6m (8' x 12')      | Yes        | £316 pw / £74 per day + VAT  |
| 4 - 8    | 2.4m x 2.4m (8' x 8')       | Yes        | £316 pw / £74 per day + VAT  |
| 9        | 3.3m x 3.6m (11' x 12')     | Yes        | £316 pw / £74 per day + VAT  |
| 10       | 3.3m x 3.6m (11' x 12')     | Yes        | £316 pw / £74 per day + VAT  |
| SWT      | 6m x 6m (20' x 20')         | Yes        | £632 pw / £148 per day + VAT |
| 13       | Children's Rides            |            |                              |
| 14       | 3.9m x 1.8m (6' x 13')      | No         | £316 pw / £74 per day + VAT  |
| 15       | 3.9m x 1.8m (6' x 13')      | On Request | £316 pw / £74 per day + VAT  |
| 16       | St. Peter's Community Space | Yes        |                              |
| 17       | 4.2m x 1.8m (14' x 6')      | Yes        | £316 pw / £74 per day + VAT  |
| 18       | 3.3m x 1.8m (11' x 6')      | Yes        | £316 pw / £74 per day + VAT  |
| 19       | ТВС                         | Yes        | £316 pw / £74 per day + VAT  |
| 20       | Vape                        | Yes        | Lease                        |

## **Example Positions**

Above shows Positions 8 to 4 and 4 to 1 along the gallery above the food court and opposite The Body Shop, Specsavers and Serenity Beauty.

Below shows Position 17 just opposite M&Co, and again above the food court. Whilst to the right shows Position 15.