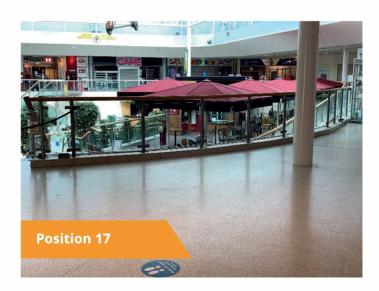

## **Example Positions**

Above shows Positions 8 to 4 and 4 to 1 along the gallery above the food court and opposite The Body Shop, Specsavers and Serenity Beauty.

Below shows Position 17 just opposite M&Co, and again above the food court. Whilst to the right shows Position 15.