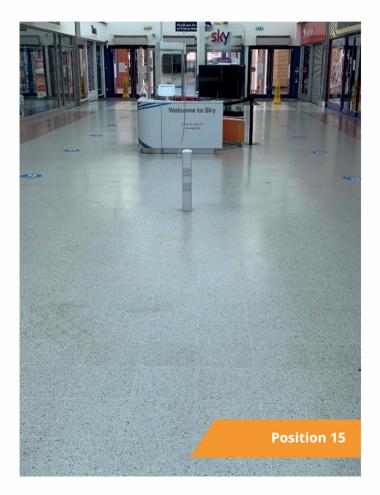

## **Example Positions**

Above shows Positions 8 to 4 and 4 to 1 along the gallery above the food court and opposite The Body Shop, Specsavers and Serenity Beauty.

Below shows Position 17 just opposite M&Co, and again above the food court. Whilst to the right shows Position 15.